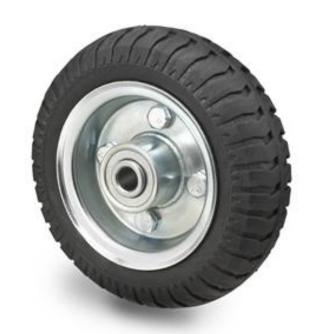

## Life is full of hassles.

Why let your wheels be one?

Love pneumatic tires, but hate flats? Albion now has the perfect wheel for you! The new SZ/SV wheels provide you with all the benefits of a pneumatic tire, without the hassle of getting a flat!

These new maintenance-free wheels, constructed of solid monoprene material, offer the same great features of a pneumatic wheel, but will not go flat!

| Nominal<br>Wheel<br>Diam. (in.) | Nominal<br>Tread<br>Width (in.) | Capacity<br>(lbs.) | Hub<br>Length (in.) | Tread<br>Style | Bearing<br>ID (in.) | Part<br>Number |
|---------------------------------|---------------------------------|--------------------|---------------------|----------------|---------------------|----------------|
| 6                               | 2                               | 250                | 2-7/16              | Lug            | 1/2                 | SZ0622708      |
| 8                               | 2                               | 280                | 2-7/16              | Lug            | 1/2                 | SZ0822708      |
| 8                               | 2                               | 280                | 2-1/4*              | Lug            | 5/8                 | SZ0822710H     |
| 8                               | 2-1/2                           | 350                | 3-1/2               | Lug            | 1/2                 | SZ0842708      |
| 8                               | 2-1/2                           | 350                | 2-1/4*              | Lug            | 5/8                 | SZ0842710H     |
| 10                              | 3-1/2                           | 440                | 3-3/4               | Ribbed         | 1/2                 | SZ1062708      |
| 10                              | 3-1/2                           | 440                | 2-1/4*              | Ribbed         | 5/8                 | SZ1062710H     |
|                                 |                                 |                    |                     |                |                     |                |